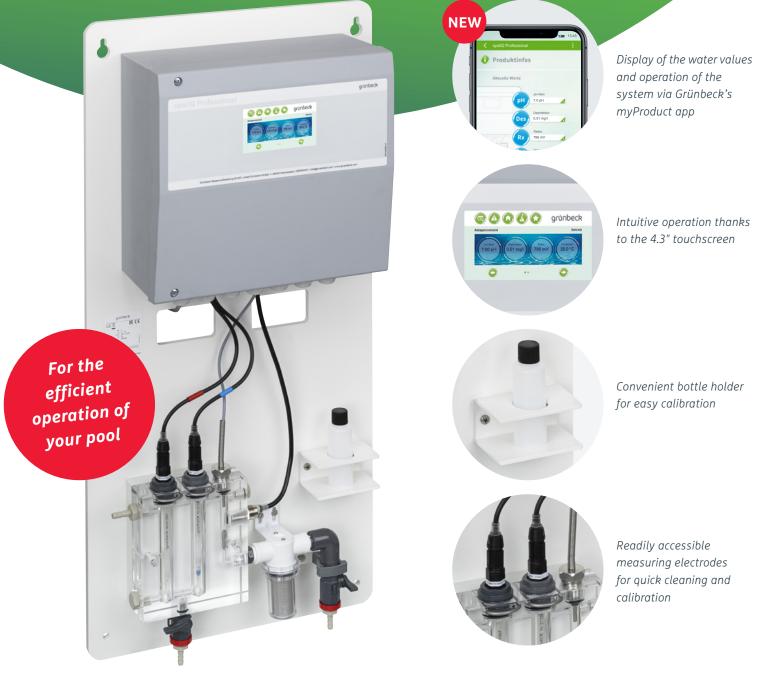

#### Intuitive operation

All important information at a glance: The home screen including quick access function provides an overview of the water quality and the system status. The 4.3" touchscreen also offers user-friendly operation. The software-guided calibration succeeds in no time at all.

#### Modern connectivity

The spaliQ Professional can be integrated into the customer's network and Grünbeck's myProduct app, thus allowing operation from any app or web browser-enabled device – no matter when or where. A Modbus interface also enables integration into a smart home system. Push notifications via email indicate the operating status as well as possible warnings or fault messages.