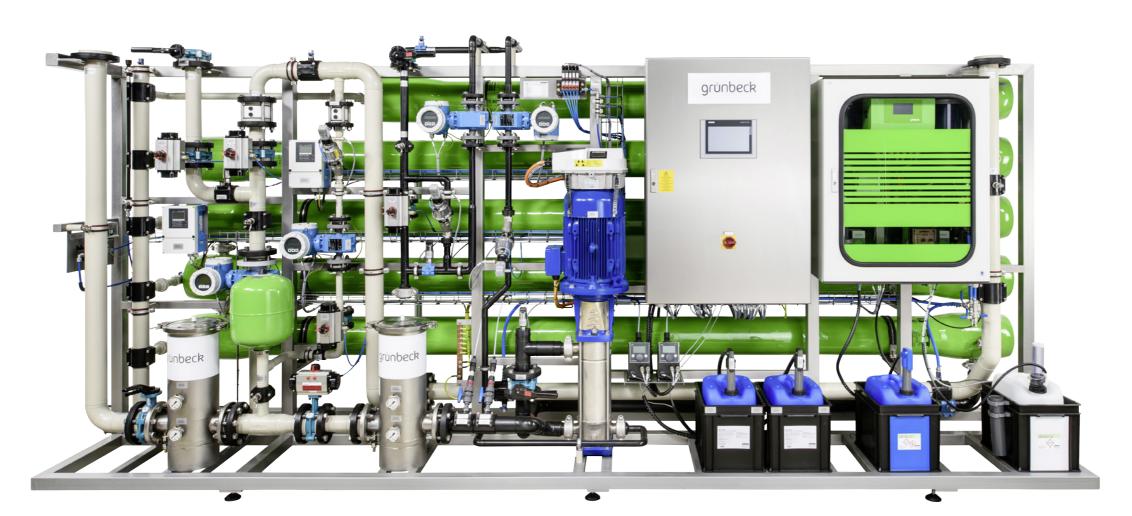

## Treatment of process and cleaning water

Großostheim

**Customer** Eder & Heyland's Brauerei GmbH & Co. KG (brewery)

**System** Reverse osmosis system for the treatment of process and cleaning water

as well as a chlorine dioxide generation system for disinfection

## **Specifications**

A reverse osmosis system for the generation of process water for the bottle washing machines and to be used as hot and cold operating water and as heating water in the new bottle filling centre

## Scope of supply

- 1 Reverse osmosis system with 20 m³/h
- 1 Chlorine dioxide generation system of the same capacity