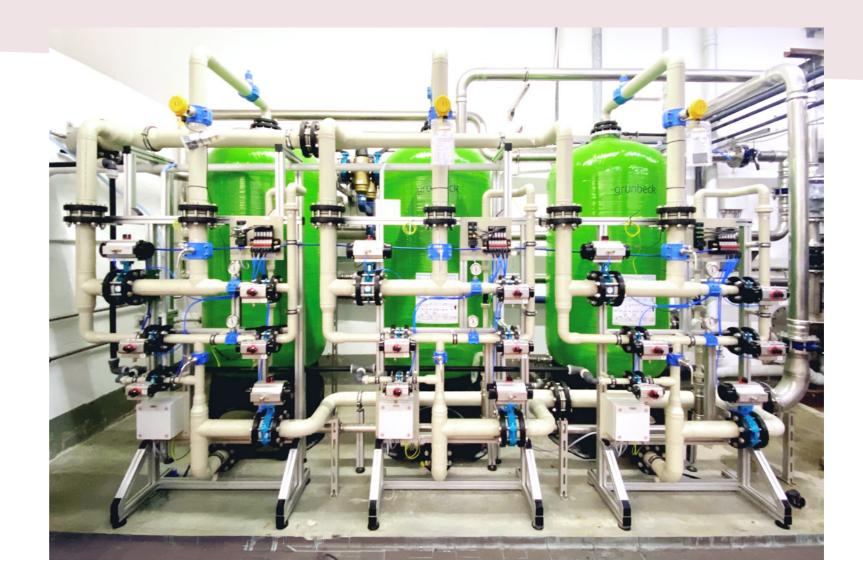

## **Specifications**

Softening of the drinking water by means of a triple water softener softliQ:XLA 60000

## Scope of supply

- 2 Backwash filters MXA including parallel piping made of V4A
- 1 System separator GENO-DK 2
- 1 Triple water softener softliQ:XLA with a soft water capacity of 60 m3/h (fully softened). equipped with single flaps, controlled via Siemens S7 controller
- 1 Electronic blending unit with two blending water hardnesses for a blended water demand of 50 m<sup>3</sup>/h and 20 m<sup>3</sup>/h