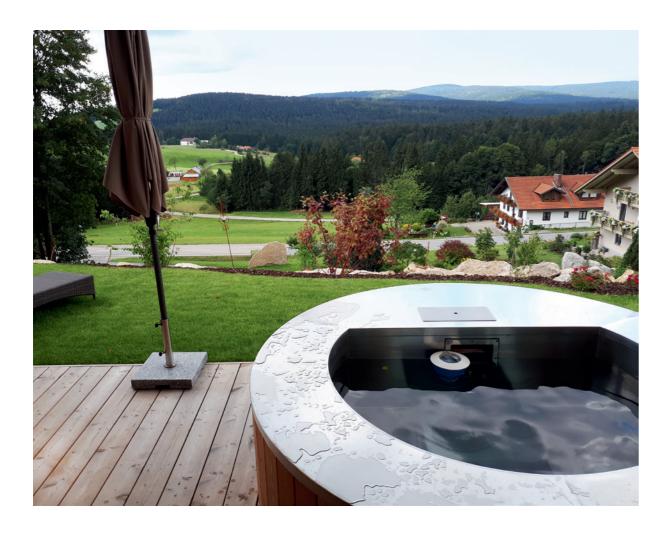

## **Description**

One treatment system each for a total of 3 whirlpools:

- Round whirlpools each of which is about 1.30 m in diameter Depth: 1.10 m
- Skimmer, dual massage system
- LED underwater spotlights
- Circulation capacity per pool approx. 6 m³/h