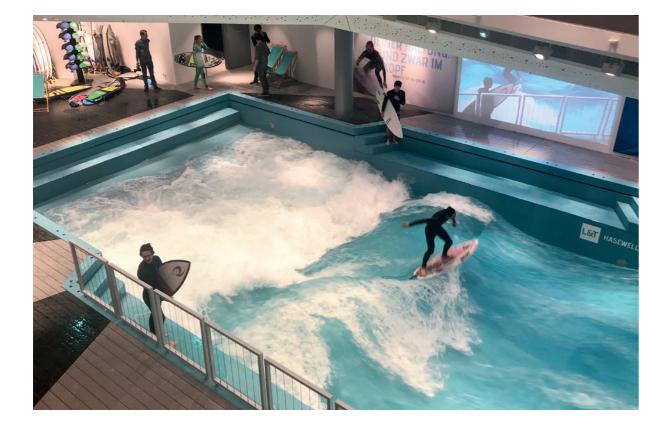

# Hasewelle

Osnabrueck

**Customer** L&T Sporthaus (sports shop) Filter system GENO-mat BWK-X 1200 EV-A \*Special\* System

### Description

- Filter system for surf hall
- Circulation capacity of filter system 120 m<sup>3</sup>/h
- Capacity of wave generation system 57,700 m3/h