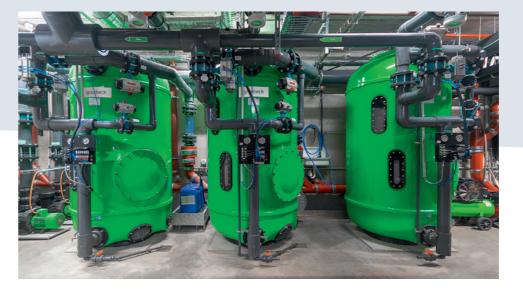

## Scope of supply

- 3 x Filter system GENO-mat BWK-X 1200 EV-A \*Special\*
- Measuring and control system with dosing
- Chlorine electrolysis system
- Twin pressure booster with frequency converter for circulation
- Pure water distribution for surf pool
- Switch cabinet with S7 controller and touchscreen