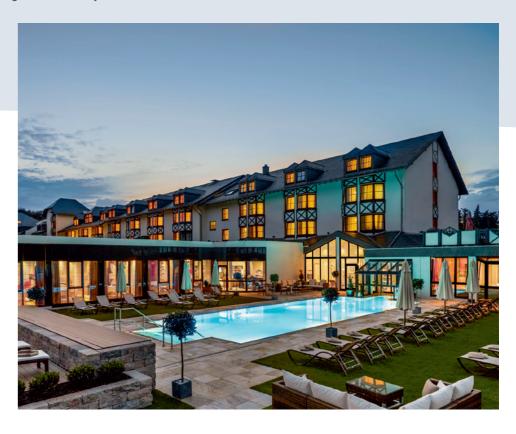

## Pool for relaxation and tranquility

Stromberg

**Customer** Land- & Golfhotel Stromberg

**System** Filter system GENO-mat BWK-X 1400 EV-A

## **Description**

Guests of the country and golf hotel Stromberg enjoy relaxation and tranquillity. The outdoor pool in the wellness garden of the "Soonwald Spa" convinces with generous proportions and noble equipment. The Mediterranean-style edge of natural stone as well as the two entrance stairs to the pool with stainless steel handrails round off the overall picture.

## Scope of supply

- Filter system GENO-mat BWK-X 1400 EV-A
- Non-swimmer pool as GRP swimming pool Dimensions: 15.00 x 6.00 x 1.35 m
- Automatic measuring and control system

grünbeck