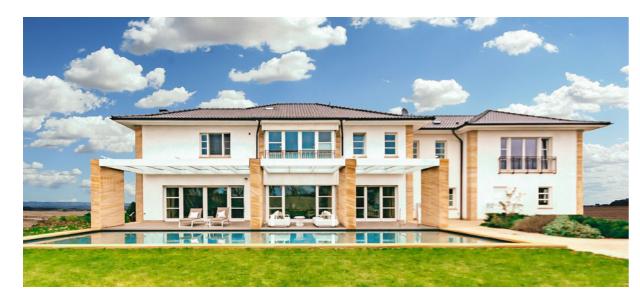

## A pool for highest demands

**Customer** Private customer

Twin filter system GENO-mat F 800 A ECO

## **Description**

A stainless steel pool that leaves nothing to be desired. Thanks to a movable floor, the water's depth can variably be adjusted from 0 to 1.40 m. When retracted, the pool floor is completely covered, can be walked on and is adapted to the design of the highquality patio slabs.