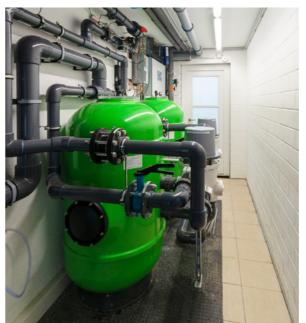

## Scope of supply Twin filter system GENO-mat F 800 A ECO with a

frequency-controlled circulation pump to adapt the required filter capacity. Automatic measuring and control system with dosing pumps for demand-based dosing of care products. Visualisation of the measured values on a tablet or PC via KNX bus. Pool dimensions: 17.00 x 5.50 x 1.40 m