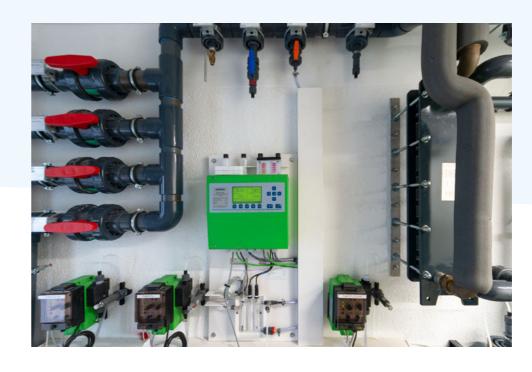

## Scope of supply Twin filter system GENO-mat F 800 A ECO with a

frequency-controlled circulation pump to adapt the required filter capacity. Automatic measuring and control system with dosing pumps for demand-based dosing of care products. Visualisation of the measured values on a tablet or PC via KNX bus. Pool dimensions: 17.00 x 5.50 x 1.40 m