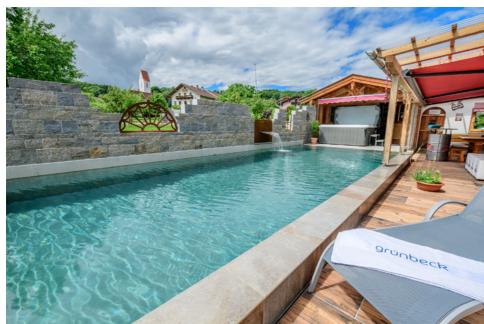

## **Description**

Exposed concrete pool with lovely details. A waterfall and a counter-current system round off the pool with overflow channel. Water disinfection and treatment are fully automatic. With the LED spotlights, the desired touches of colour can be added. A heat pump keeps the pool well-tempered. The roller shutter pool cover prevents high evaporation and energy loss.

Pool dimensions: 10.00 x 3.80 x 1.50 m

## Scope of supply

- Built-in parts
- Underwater spotlights with special cable lengths
- Counter-current system
- Filter system GENO-mat F 600 A, DS (three-phase current)
- Disinfection package basis comfort
- Plate heat exchanger
- Pool cleaning device comfort active
- Raw water tank
- Roller shutter pool cover