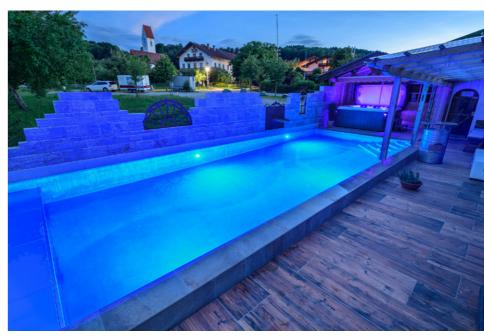

## **Description**

Exposed concrete pool with lovely details. A waterfall and a counter-current system round off the pool with overflow channel. Water disinfection and treatment are fully automatic. With the LED spotlights, the desired touches of colour can be added. A heat pump keeps the pool well-tempered. The roller shutter pool cover prevents high evaporation and energy loss.