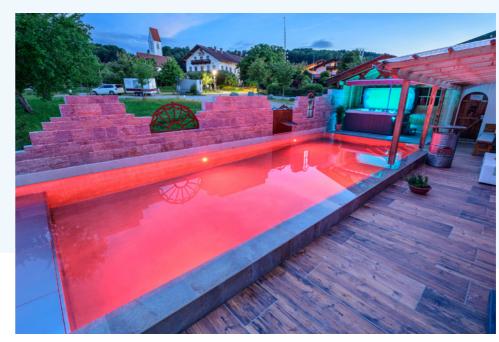

## **Description**

Exposed concrete pool with lovely details. A waterfall and a counter-current system round off the pool with overflow channel. Water disinfection and treatment are fully automatic. With the LED spotlights, the desired touches of colour can be added. A heat pump keeps the pool well-tempered. The roller shutter pool cover prevents high evaporation and energy loss.