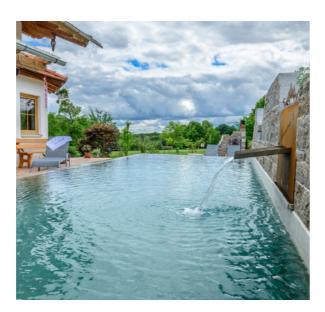

## The perfect overflow

for a panoramic view

**Customer** Private customer

**System** Filter system GENO-mat F 600 A, DS (three-phase current)

## **Description**

Exposed concrete pool with lovely details. A waterfall and a counter-current system round off the pool with overflow channel. Water disinfection and treatment are fully automatic. With the LED spotlights, the desired touches of colour can be added. A heat pump keeps the pool well-tempered. The roller shutter pool cover prevents high evaporation and energy loss.

Pool dimensions: 10.00 x 3.80 x 1.50 m