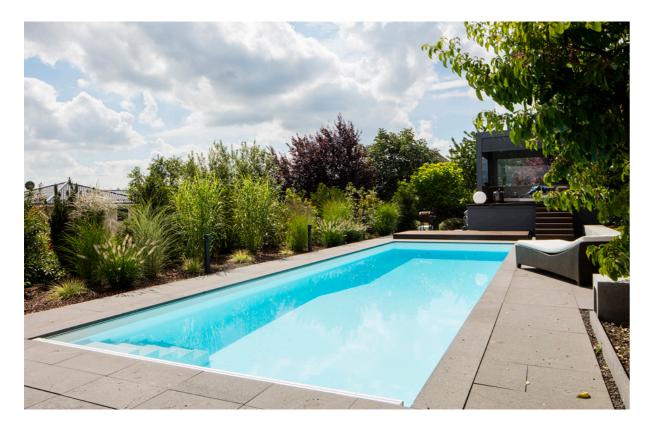

## A pool with a view

**Customer** Private customer

**System** Filter system F 600 H, DS (three-phase current)

## **Description**

Vinyl-lined pool with automatic safety pool cover; vinyl colour: white. The varying water depths (1.40-2.00 m) allow the pool to become a sporting paradise.

Pool dimensions: 11.00 x 3.50 x 1.40 – 2.00 m

## Scope of supply

- Filter system GENO-mat F 600 H, DS (three-phase current)
- Automatic measuring and control system
- Vinyl-lined pool with sloping floor Water depth 140 – 200 cm
- Skimmer
- Heat pump for heating the pool
- 2 x Underwater spotlight LED RGB
- AquaGuard pool cover