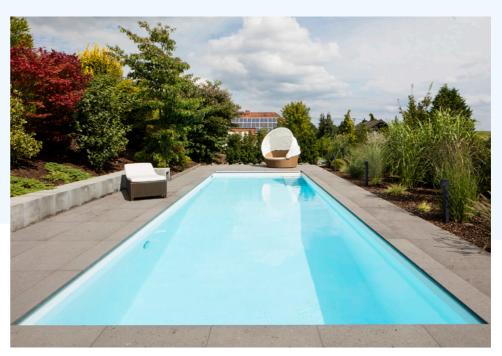

## A pool with a view

**Customer** Private customer

**System** Filter system F 600 H, DS (three-phase current)

## **Description**

Vinyl-lined pool with automatic safety pool cover; vinyl colour: white. The varying water depths (1.40-2.00 m) allow the pool to become a sporting paradise.

Pool dimensions: 11.00 x 3.50 x 1.40 – 2.00 m

## Scope of supply

- Filter system GENO-mat F 600 H, DS (three-phase current)
- Automatic measuring and control system
- Vinyl-lined pool with sloping floor Water depth 140 – 200 cm
- Skimmer
- Heat pump for heating the pool
- 2 x Underwater spotlight LED RGB
- AquaGuard pool cover