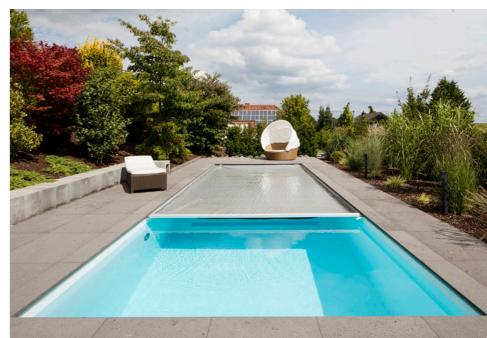

## A pool with a view

**Customer** Private customer

**System** Filter system F 600 H, DS (three-phase current)

## **Description**

Vinyl-lined pool with automatic safety pool cover; vinyl colour: white. The varying water depths (1.40-2.00 m) allow the pool to become a sporting paradise.

Pool dimensions: 11.00 x 3.50 x 1.40 – 2.00 m

## Scope of supply

- Filter system GENO-mat F 600 H, DS (three-phase current)
- Automatic measuring and control system
- Vinyl-lined pool with sloping floor Water depth 140 – 200 cm
- Skimmer
- Heat pump for heating the pool
- 2 x Underwater spotlight LED RGB
- AquaGuard pool cover